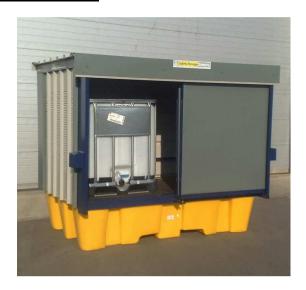

## **Twin IBC Cabinet**

Storage Capacity: 2 x 1000 litre IBCs

External Dimensions: L x D x H

2450 x 1450 x 2400mm

**Bund:** 1150 litre polyethylene Bund.

(exceeds 110% and 25% guidelines, ref. EPA). Bund Tested and Certified before dispatch.

**Construction:** Store delivered to site fully assembled.

Heavy duty, welded steel framework. Profiled metal wall and roof panels.

**Finish:** Framework - polyurethane paint finish.

Plastisol/pvc finish on profiled wall panels.

Standard Colours: Blue framework RAL 5013, Goosewing grey walls.

**Ventilation:** Ventilation louvres on end walls.

**Access/Security:** Sliding twin doors c/w Heavy duty Pad Lock eyes.

**Signage:** Hazard / Warning Signs fitted to doors as standard.